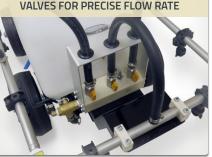

LARGE PULL HANDLE WITH POWER SWITCH FOR CONVENIENT OPERATIONAL CONTROL

◆ 10 GALLON / 38 LITER TANK CAPACITY FOR MODERATELY-SIZED TREATMENT AREAS

VALVES FOR PRECISE FLOW RATE

3-ZONE OUTPUT WITH IN-LINE