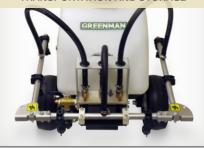

LARGE PULL HANDLE WITH POWER SWITCH FOR CONVENIENT OPERATIONAL CONTROL

◆ 10 GALLON / 38 LITER TANK CAPACITY FOR MODERATELY-SIZED TREATMENT AREAS

VALVES FOR PRECISE FLOW RATE

3-ZONE OUTPUT WITH IN-LINE