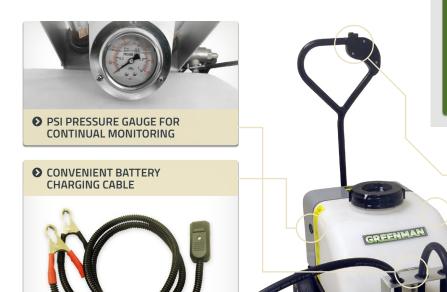

## **KEY PRODUCT FEATURES**

- ✓ **Power:** 12V 35AH DC Battery
- SHURflo® Pump Operating Pressure: 40-60 psi
- Flow Rate: .24 G/min (.91 L/min)
- ✓ Dry Weight: 122 lbs (55.3 kg)
- **✓ Spray Nozzle Type:** 6 x Tee-Jet
- Spray Nozzle Ground Height: 14.1 in (357 mm)
- ✓ Spray Nozzle Spacing: 11.8 in (300 mm)
- ✓ Effective Spray Width: 82.7 in (2,100 mm)