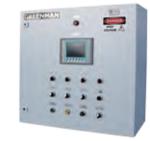

# **Integrated Filter System Monitoring**

Advanced turf irrigation management system is equipped with automatic and secondary manual modes to ensure continuous uninterrupted operation.

Proprietary Greenman software developed specifically for golf course irrigation, combined with Siemens S7-1200 PLC, and a clear touch screen provides easy access and operation.

Dual pressure sensors provides extra protection to ensure continual system operation. **Complete System Monitoring.** Automatic shutdown in the event of low water level, over-flow, pressure overload, phase fault or imbalance, and VFD or filter system issues.

Effective VFD alternates pumping between motors to ensure more balanced performance and longer motor life.

Unique PLC algorithms to optimize the performance pump curve characteristics to avoid pressure surges in the systems.