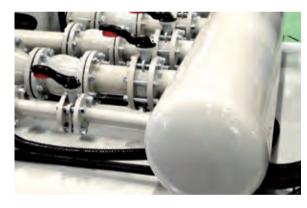

All Greenman pump stations feature an advanced filter system with both an automatic and manual flushing valve as well as dual pressure sensors to ensure consistent water flow. The filter operation is continually monitored by the PLC which can show status and performance issues.

Key Filter System Benefits:

- 1. Automatic back-flushing
- 2. Maintains consistent system pressure
- 3. Multiple filter cleaning methods
- 4. Zinc galvanized body and stainless steel screen