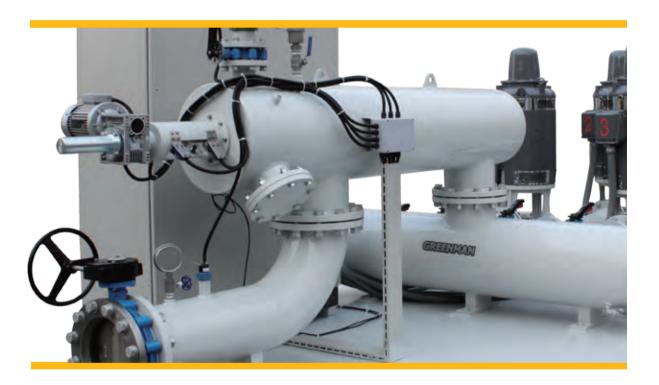

# PROFESSIONAL IRRIGATION SYSTEMS

Custom Designed and Built to Meet All Performance Requirments

Greenman Pump Station plays the most important part for the entire irrigation system at Golf Courses. Greenman Pump Station promises easy and efficiency operation and reliable and low cost of service.

Silent wafer check Valves

Enough space between pumps for easy maintenance

UL listed vertical hollow shaft motors

Separate plate of each Pump to keep the vertical condition of Pump

Each piping is galvanized