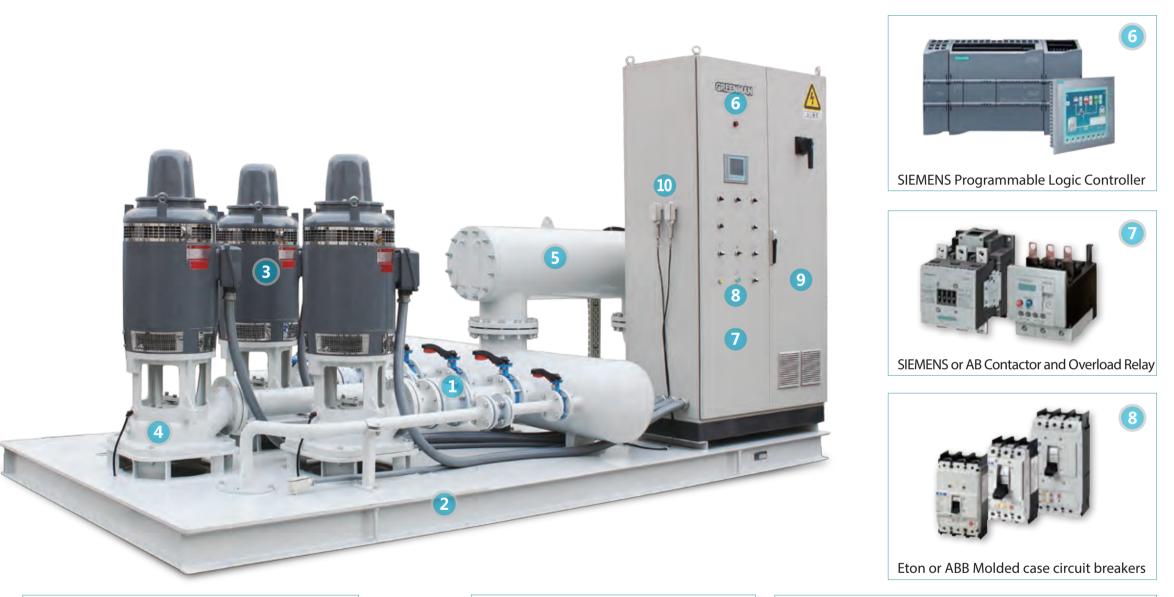

Silent wafer check Valves

Enough space between pumps for easy maintenance

UL listed vertical hollow shaft motors

Separate plate of each Pump to keep the vertical condition of Pump

Each piping is galvanized

# **Integrated Filter System Monitoring**

Advanced turf irrigation management system is equipped with automatic and secondary manual modes to ensure continuous uninterrupted operation.

Proprietary Greenman software developed specifically for golf course irrigation, combined with Siemens S7-1200 PLC, and a clear touch screen provides easy access and operation.

All Greenman pump stations feature an advanced filter system with both an automatic and manual flushing valve as well as dual pressure sensors to ensure consistent water flow. The filter operation is continually monitored by the PLC which can show status and performance issues.

Key Filter System Benefits:

- 1. Automatic back-flushing
- 2. Maintains consistent system pressure
- 3. Multiple filter cleaning methods
- 4. Zinc galvanized body and stainless steel screen

**REMOTE MONITORING SYSTEM,** Monitor the pump system anyplace and anytime. Operation log, auto back-up, and other functions are easily accessible with mobile devices.

Alerts & Reporting: System sends out notifications by email or text in real time. **Control System:** Make system adjustments and change preferences instantly. Maintenance Notifications: Operation logs can be sent to service providers.