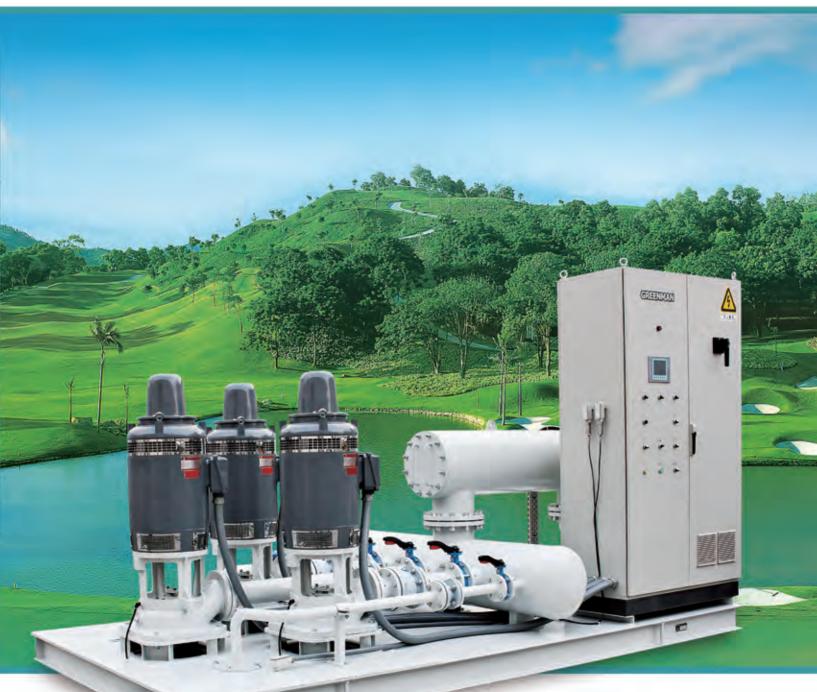

# PROFESSIONAL IRRIGATION SYSTEMS

Custom Designed and Built to Meet All Performance Requirments

Greenman Pump Station plays the most important part for the entire irrigation system at Golf Courses. Greenman Pump Station promises easy and efficiency operation and reliable and low cost of service.

Silent wafer check Valves

Enough space between pumps for easy maintenance

UL listed vertical hollow shaft motors

Separate plate of each Pump to keep the vertical condition of Pump

Each piping is galvanized

Standard equipped Enclosure heat exchanger or air conditioner.

Due to the custom specifications and configurations provided to meet specific irrigation requirements, actual final products may vary from images shown. More information is available from Greenman Irrigation Corporation.