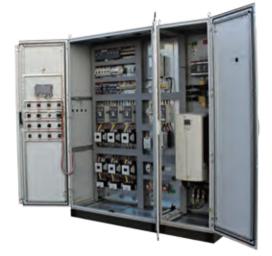

## **Superior Controls and Construction**

# **Integrated Filter System Monitoring**

Advanced turf irrigation management system is equipped with automatic and secondary manual modes to ensure continuous uninterrupted operation.

Proprietary Greenman software developed specifically for golf course irrigation, combined with Siemens S7-1200 PLC, and a clear touch screen provides easy access and operation.