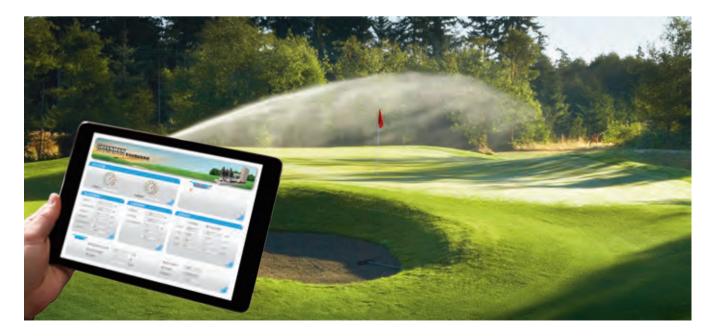

**REMOTE MONITORING SYSTEM,** Monitor the pump system anyplace and anytime. Operation log, auto back-up, and other functions are easily accessible with mobile devices.

Alerts & Reporting: System sends out notifications by email or text in real time. **Control System:** Make system adjustments and change preferences instantly. Maintenance Notifications: Operation logs can be sent to service providers.