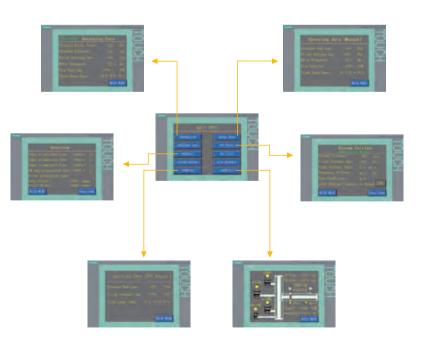

# **Integrated Filter System Monitoring**

Advanced turf irrigation management system is equipped with automatic and secondary manual modes to ensure continuous uninterrupted operation.

Proprietary Greenman software developed specifically for golf course irrigation, combined with Siemens S7-1200 PLC, and a clear touch screen provides easy access and operation.

Dual pressure sensors provides extra protection to ensure continual system operation. **Complete System Monitoring.** Automatic shutdown in the event of low water level, over-flow, pressure overload, phase fault or imbalance, and VFD or filter system issues.

Effective VFD alternates pumping between motors to ensure more balanced performance and longer motor life.

Unique PLC algorithms to optimize the performance pump curve characteristics to avoid pressure surges in the systems.

All Greenman pump stations feature an advanced filter system with both an automatic and manual flushing valve as well as dual pressure sensors to ensure consistent water flow. The filter operation is continually monitored by the PLC which can show status and performance issues.

Key Filter System Benefits:

- 1. Automatic back-flushing
- 2. Maintains consistent system pressure
- 3. Multiple filter cleaning methods
- 4. Zinc galvanized body and stainless steel screen